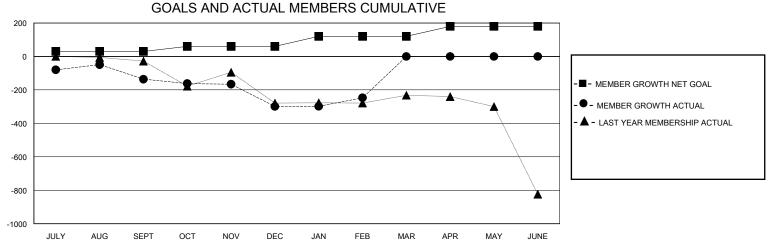

## District 3232F1

Results as of: 2/29/2024

| GMT:          |               | LOC         | CATION INDIA  |                       |                        |                         | GMT CA                                             |  |
|---------------|---------------|-------------|---------------|-----------------------|------------------------|-------------------------|----------------------------------------------------|--|
| Clubs         |               |             |               | Members               |                        |                         |                                                    |  |
|               | RESULTS FOR   | R 2023-2024 |               | RESULTS FOR 2023-2024 |                        |                         |                                                    |  |
| QUARTER       | NEW CLUB GOAL | NEW CLUBS   | DROPPED CLUBS | QUARTER MEMB          | BER GROWTH NET<br>GOAL | MEMBER GROWTH<br>ACTUAL | DROPPED<br>MEMBERS ACTUAL<br>(including transfers) |  |
| JULY/AUG/SEPT | 1             | 1           | 3             | JULY/AUG/SEPT         | 30                     | 145                     | 256                                                |  |
| OCT/NOV/DEC   | 0             | 0           | 7             | OCT/NOV/DEC           | 30                     | 164                     | 315                                                |  |
| JAN/FEB/MAR   | 1             | 3           | 1             | JAN/FEB/MAR           | 60                     | 70                      | 18                                                 |  |
| APR/MAY/JUNE  | 3             | 0           | 0             | APR/MAY/JUNE          | 60                     | 0                       | 0                                                  |  |