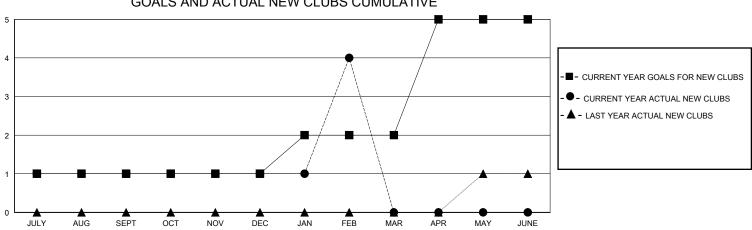

## District 3232F1

Results as of: 2/29/2024

| GMT:          |               | LOC         | CATION INDIA  |                       |                        |                         | GMT CA                                             |  |
|---------------|---------------|-------------|---------------|-----------------------|------------------------|-------------------------|----------------------------------------------------|--|
| Clubs         |               |             |               | Members               |                        |                         |                                                    |  |
|               | RESULTS FOR   | R 2023-2024 |               | RESULTS FOR 2023-2024 |                        |                         |                                                    |  |
| QUARTER       | NEW CLUB GOAL | NEW CLUBS   | DROPPED CLUBS | QUARTER MEMB          | BER GROWTH NET<br>GOAL | MEMBER GROWTH<br>ACTUAL | DROPPED<br>MEMBERS ACTUAL<br>(including transfers) |  |
| JULY/AUG/SEPT | 1             | 1           | 3             | JULY/AUG/SEPT         | 30                     | 145                     | 256                                                |  |
| OCT/NOV/DEC   | 0             | 0           | 7             | OCT/NOV/DEC           | 30                     | 164                     | 315                                                |  |
| JAN/FEB/MAR   | 1             | 3           | 1             | JAN/FEB/MAR           | 60                     | 70                      | 18                                                 |  |
| APR/MAY/JUNE  | 3             | 0           | 0             | APR/MAY/JUNE          | 60                     | 0                       | 0                                                  |  |